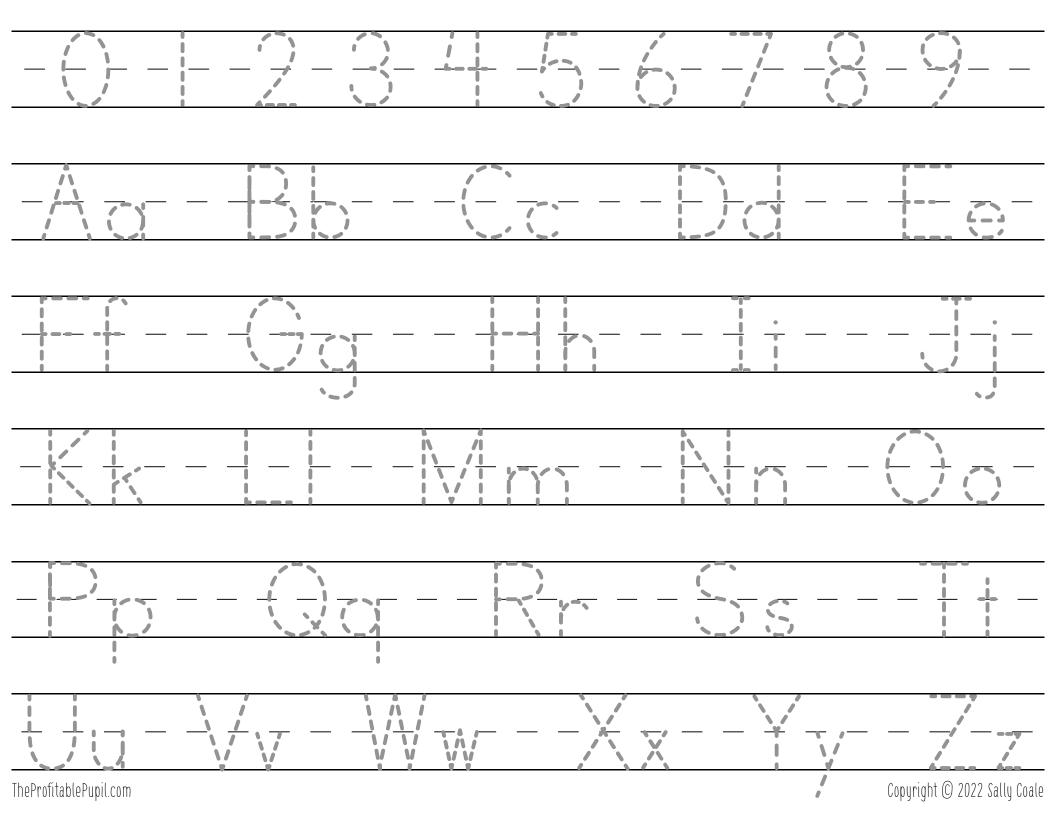

alphabet & number practice sheet
 alphabet & number practice sheet
 upper & lowercase practice sheets
 number practice sheets
 alternate 8 & 9 practice sheet

|   | B    |       |       |      |  |
|---|------|-------|-------|------|--|
| B |      |       | <br>· | <br> |  |
| B |      | <br>· | <br>· | <br> |  |
|   |      |       |       |      |  |
| 0 |      |       | <br>  | <br> |  |
|   | <br> | <br>· | <br>  | <br> |  |