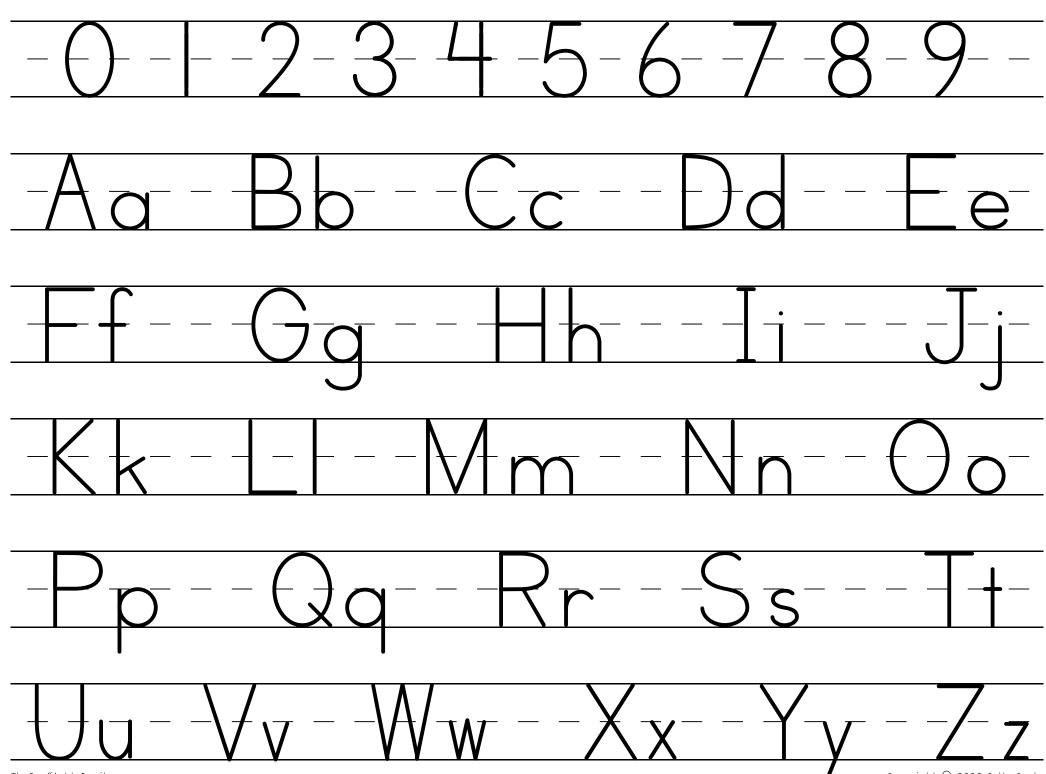

alphabet & number practice sheet
 alphabet & number practice sheet
 upper & lowercase practice sheets
 number practice sheets
 alternate 8 & 9 practice sheet

|   | B    |       |       |      |  |
|---|------|-------|-------|------|--|
| B |      |       | <br>· | <br> |  |
| B |      | <br>· | <br>· | <br> |  |
|   |      |       |       |      |  |
| 0 |      |       | <br>  | <br> |  |
|   | <br> | <br>· | <br>  | <br> |  |