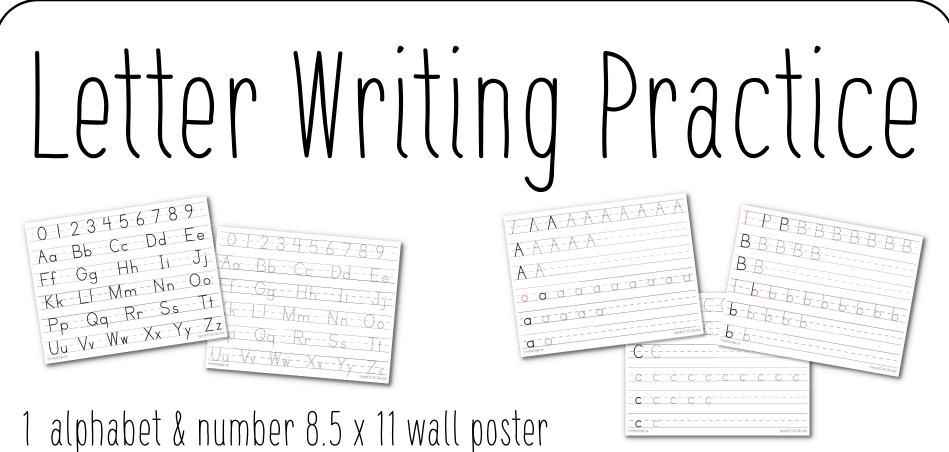

alphabet & number practice sheet
 alphabet & number practice sheet
 upper & lowercase practice sheets
 number practice sheets
 alternate 8 & 9 practice sheet

|   | B    |       |       |      |  |
|---|------|-------|-------|------|--|
| B |      |       | <br>· | <br> |  |
| B |      | <br>· | <br>· | <br> |  |
|   |      |       |       |      |  |
| 0 |      |       | <br>  | <br> |  |
|   | <br> | <br>· | <br>  | <br> |  |